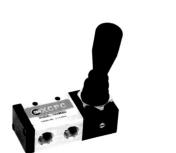

## Hand-Pull Valve

## **Ordering Code**

Specification

Hand-pull Valve

Code

NO.

Two-position Five-way

Bore

1: G1/8"

2: G1/4"

Joint Pipe

Type Code M:Machinery Locking Type S:Spring Reset Type

Position and<br/>Way NO.Joint PipeTwo-position1: G1/8"Three-way2: G1/4"

Type Code M:Machinery Locking Type S:Spring Reset Type