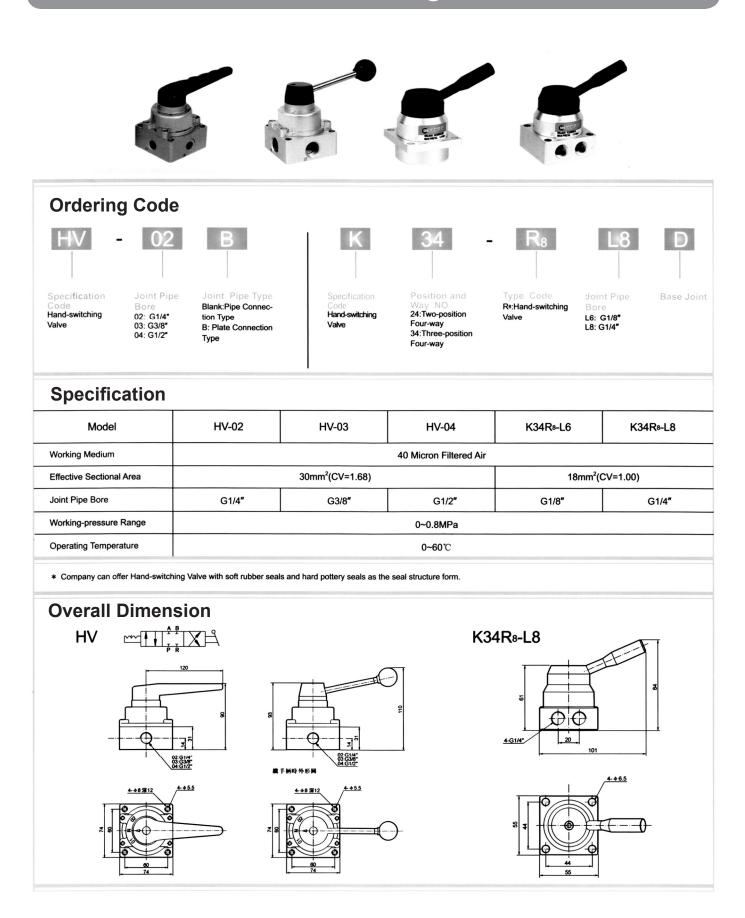

## Hand-Switching Valve





## Hand-Pull Valve





## **Ordering Code**



Specification

Hand-pull Valve

Code



NO.



Two-position Five-way

Bore

1: G1/8"

2: G1/4"

Joint Pipe



Type Code M:Machinery Locking Type S:Spring Reset Type



Position and<br/>Way NO.Joint PipeTwo-position1: G1/8"Three-way2: G1/4"

Type Code M:Machinery Locking Type S:Spring Reset Type

## Specification

| Model                    | TSV86522M/S                 | TSV98322M/S |
|--------------------------|-----------------------------|-------------|
| Working Medium           | 40 Micron Filtered Air      |             |
| Motion Pattern           | Direct Drive Type           |             |
| Effective Sectional Area | 18mm <sup>2</sup> (CV=1.00) |             |
| Joint Pipe Bore          | G1/4"                       |