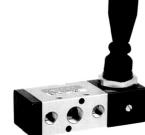

## Hand-Pull Valve

## **Ordering Code**

Specification

Hand-pull Valve

Code

NO.

Two-position Five-way

Bore

1: G1/8"

2: G1/4"

Joint Pipe

Type Code M:Machinery Locking Type S:Spring Reset Type

Position and<br/>Way NO.Joint PipeTwo-position1: G1/8"Three-way2: G1/4"

Type Code M:Machinery Locking Type S:Spring Reset Type