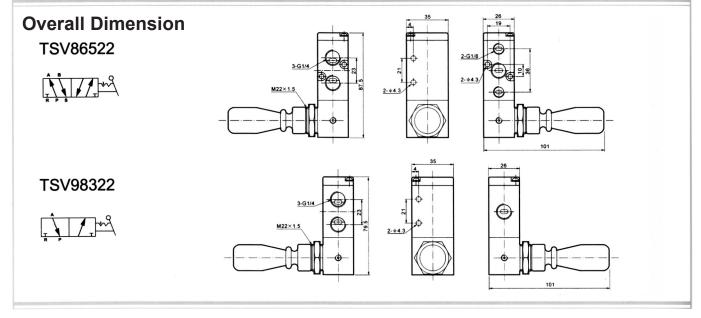

## Specification

| Model                    | TSV86522M/S                 | TSV98322M/S |
|--------------------------|-----------------------------|-------------|
| Working Medium           | 40 Micron Filtered Air      |             |
| Motion Pattern           | Direct Drive Type           |             |
| Effective Sectional Area | 18mm <sup>2</sup> (CV=1.00) |             |
| Joint Pipe Bore          | G1/4"                       |             |
| Working-pressure Range   | 0~1.0MPa                    |             |
| Operating Temperature    | 0~60°C                      |             |